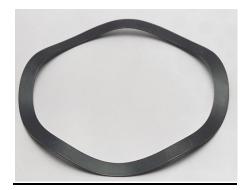

## Wave Washer

Wave Spring Washers are most important used for loaded ball bearings, pre-loaded bearings in electric motors application. Wave washer have a totally noise free operation, Space saving in axial and radial direction, Reduced working height with same force for loaded ball bearings :