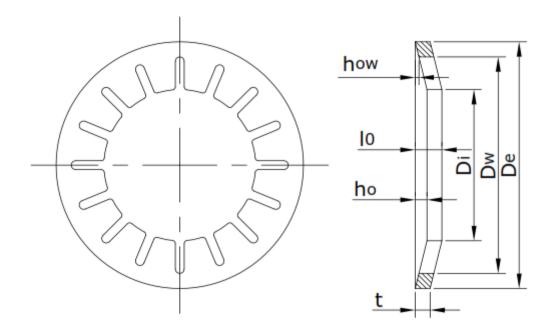

Slotted Type-At IIS, we are engaged in manufacturing, exporting and supplying the top quality **Slotted Ball Bearing Disc Springs**. These springs are commonly used to bear large deflection, backlash compensation, axial preload and minimize degree of stress. Besides, the provided **Slotted Ball Bearing Disc Springs** can be purchased from us at cost effective prices.

In our stock, we have all standard sizes ranging from 9.8 up to 94.5 mm (0.386" - 3.72"). The Slotted Disc Springs have been manufactured for standard Ball Bearing application. These are designed to be fixed around the inside diameter.