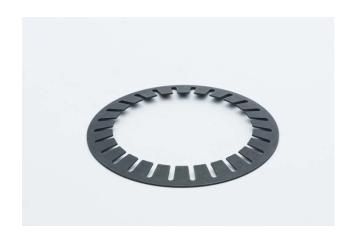

Slotted Type-At IIS, we are engaged in manufacturing, exporting and supplying the top quality **Slotted Ball Bearing Disc Springs**. These springs are commonly used to bear large deflection, backlash compensation, axial preload and minimize degree of stress. Besides, the provided **Slotted Ball Bearing Disc Springs** can be purchased from us at cost effective prices.

In our stock, we have all standard sizes ranging from 9.8 up to 94.5 mm (0.386" - 3.72"). The Slotted Disc Springs have been manufactured for standard Ball Bearing application. These are designed to be fixed around the inside diameter.